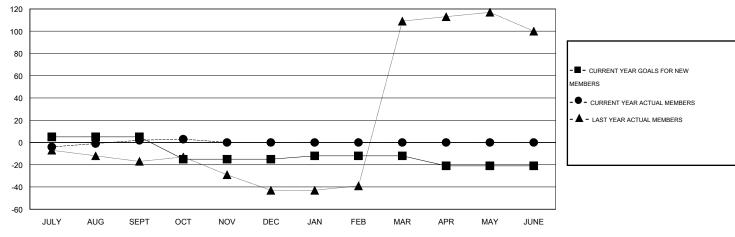

## GOALS AND ACTUAL MEMBERS CUMULATIVE

| DROPPED CLUBS: 1 |    | 25 CLUBS OF 65 ADDED 1 OR MORE | GENDER DISTRIBUTION  |              |     |
|------------------|----|--------------------------------|----------------------|--------------|-----|
|                  |    | NEW MEMBERS                    | MALE                 | 845 (67.01%) |     |
| DROPPED MEMBERS  |    |                                | FEMALE               | 416 (32.99%) |     |
| DECEASED         | 4  | CLICK HERE FOR HEALTH          | FAMILY LINIT MEMBERS |              | 225 |
| CLUB CANCELLED 0 |    | ASSESSMENT DATA                | FAMILY UNIT MEMBERS  |              | 111 |
| OTHER            | 44 |                                | HEAD OF HOUSEHOLD    |              |     |
| TOTAL            | 48 |                                | NON-HEAD OF HOUSEHOL | 114          |     |