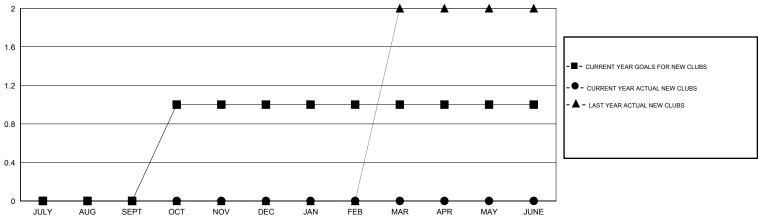

| 35                 | 2                |  |
| OCT/NOV/DEC   | 1                | 0                 | 0                | 0                | OCT/NOV/DEC                    | -20                | 14                                  | 13                 | 1                |  |
| JAN/FEB/MAR   | 0                | 0                 | 0                | 0                | JAN/FEB/MAR                    | 3                  | 0                                   | 0                  | 0                |  |
| APR/MAY/JUNE  | 0                | 0                 | 0                | 0                | APR/MAY/JUNE                   | -9                 | 0                                   | 0                  | 0                |  |

## GOALS AND ACTUAL NEW CLUBS CUMULATIVE



## GOALS AND ACTUAL MEMBERS CUMULATIVE



| DROPPED CLUBS: 1 |    | 25 CLUBS OF 65 ADDED 1 OR MORE | GENDER DISTRIBUTION  |              |     |
|------------------|----|--------------------------------|----------------------|--------------|-----|
|                  |    | NEW MEMBERS                    | MALE                 | 845 (67.01%) |     |
| DROPPED MEMBERS  |    |                                | FEMALE               | 416 (32.99%) |     |
| DECEASED         | 4  | CLICK HERE FOR HEALTH          | FAMILY LINIT MEMBERS |              | 225 |
| CLUB CANCELLED 0 |    | ASSESSMENT DATA                | FAMILY UNIT MEMBERS  |              | 111 |
| OTHER            | 44 |                                | HEAD OF HOUSEHOLD    |              |     |
| TOTAL            | 48 |